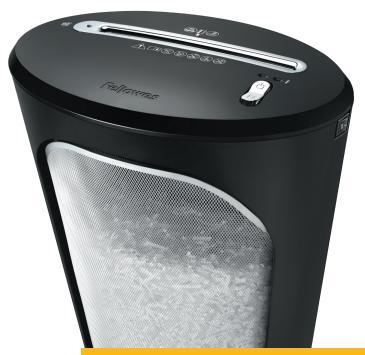

## POWERSHRED® DS-1

## Household Shredder

## Advanced Safety

Stops shredding when hands touch the paper opening

| Model #      | DS-1                                               |
|--------------|----------------------------------------------------|
| ltem         | 3011001                                            |
| Sheets/Pass  | 11                                                 |
| Cut Type     | Cross-Cut                                          |
| Security     | Level P-4                                          |
| Cut Size     | 5/32" × 13/8"                                      |
| Usage        | Personal                                           |
| Run Time     | 5 on / 20 off                                      |
| Bin Capacity | 4.75 gallon                                        |
| Bin Type     | Step-Can                                           |
| Throat Width | 9"                                                 |
| Dimensions   | 22.25"H x 15.5"W x 11.25"D                         |
| Also Shreds  |                                                    |
| Warranty     | 1-year product and service plus 5 years on cutters |
|              |                                                    |